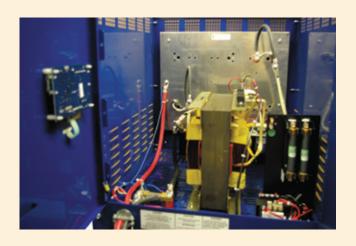

### **DESIGNED TO LAST**

- ▶ Component Layout Minimizes Temperature
- ▶ Lift-Off Front Door for Easy Service Access
- ▶ Over-Sized Heat Sinks to Reduce Diode Temperatures
- ▶ AC and DC Components are Mounted to Minimize Transient Noise
- ▶ Ac Input Taps Make Voltage Changeovers Quick