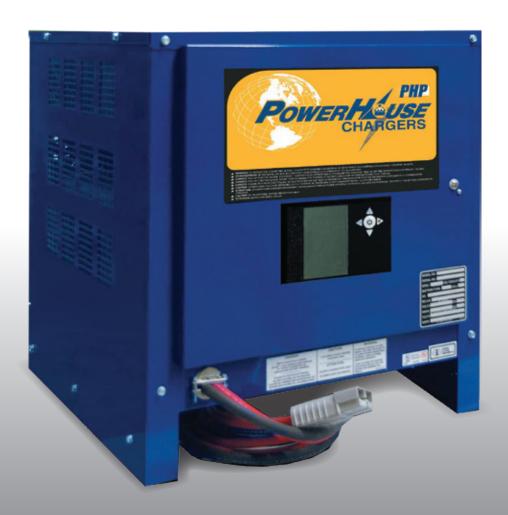

# PHP CHARGER

## PROVEN TECHNOLOGY. MADE IN USA. BUILT TO LAST.

PowerHouse Premium Chargers deliver the reliability and low cost of operation based on a proven three-transformer ferroresonant design. The superior quality and reliability represents a real value for even the most demanding applications.

#### **Features & Benefits:**

- ► Smart Charge Control with Icon and Digital Display
- ▶ Fully Automatic
- ▶ Rugged Cabinet Design
- ▶ Efficient Power
  - 87% Efficiency
  - 92% Power Factor
- ▶ cUL Listed
- ▶ Fail-safe Operation
- ► Highly Reliable with Low Maintenance
- ▶ Stackable Up to Three High
- ▶ Long Operating Life: 10+ Years
- ▶ Low Cost of Ownership