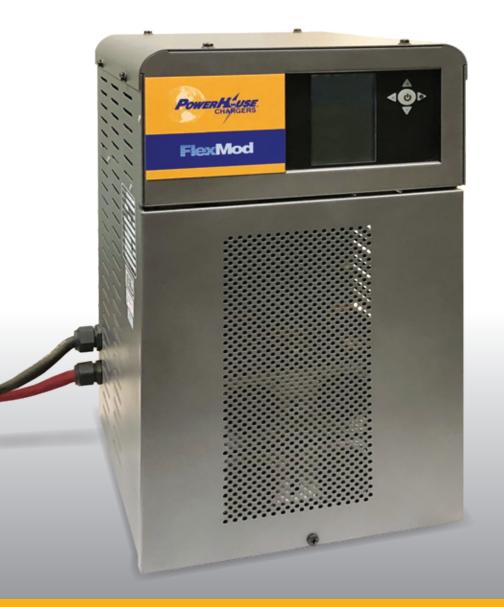

# FLEXIOD CHARGER

## **POWERHOUSE FLEXMOD CHARGER**

### Features & Benefits:

- ▶ Peak efficiency 94%
- Power factor 95%
- Multi-voltage/DC capable
- Multi-AH capable
- Small, lightweight modular design
- Conventional, opportunity or fast charge
- Shelf or wall mount without additional bracketing or supports
- Bright easy-to-read graphic icon display
- California Energy Commission (CEC) approved
- cUL listed
- Low energy costs
- Increase driver productivity
- Less time on charge
- Reduce or eliminate battery changes