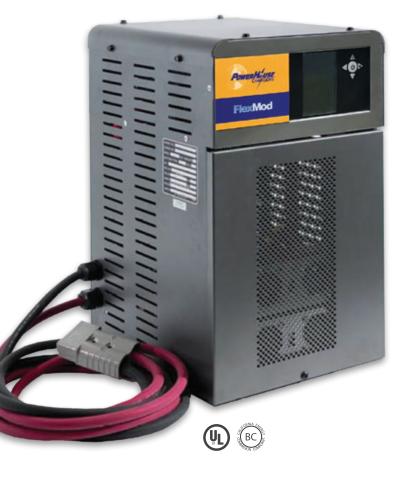

## **POWERHOUSE FLEXMOD CHARGER**

## INTELLIGENT CHARGING WITH THE LATEST TECHNOLOGY

Changing batteries takes time away from moving product and can lead to accidents. Our HF series high frequency chargers allow you to keep the battery in the truck saving time and keeping the work place safe.