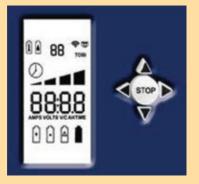

Graphic Icon display allows quick identification of charge status and "ready" battery. 24 pre-loaded charger algorithms to charge any battery chemistry, including Lithium Ion.